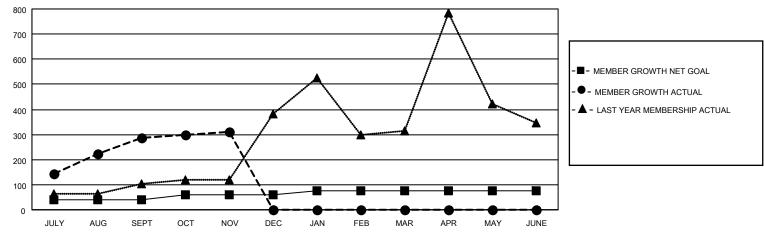

### District 315B2

| Clubs                 |               |           |               | Members               |                        |                         |                                                    |
|-----------------------|---------------|-----------|---------------|-----------------------|------------------------|-------------------------|----------------------------------------------------|
| RESULTS FOR 2021-2022 |               |           |               | RESULTS FOR 2021-2022 |                        |                         |                                                    |
| QUARTER               | NEW CLUB GOAL | NEW CLUBS | DROPPED CLUBS | QUARTER MEME          | BER GROWTH NET<br>GOAL | MEMBER GROWTH<br>ACTUAL | DROPPED<br>MEMBERS ACTUAL<br>(including transfers) |
| JULY/AUG/SEPT         | 4             | 10        | 1             | JULY/AUG/SEPT         | 40                     | 371                     | 60                                                 |
| OCT/NOV/DEC           | 1             | 0         | 0             | OCT/NOV/DEC           | 18                     | 56                      | 23                                                 |
| JAN/FEB/MAR           | 1             | 0         | 0             | JAN/FEB/MAR           | 16                     | 0                       | 0                                                  |
| APR/MAY/JUNE          | 0             | 0         | 0             | APR/MAY/JUNE          | 0                      | 0                       | 0                                                  |

#### GOALS AND ACTUAL MEMBERS CUMULATIVE

| DROPPED CLUBS: 1 |    | 50 CLUBS OF 116 ADDED 1 OR<br>MORE NEW MEMBERS | GENDER DISTRIBUTION                   |                |  |
|------------------|----|------------------------------------------------|---------------------------------------|----------------|--|
|                  |    | WORE NEW WEINBERS                              | MALE                                  | 2,209 (77.67%) |  |
|                  |    |                                                | FEMALE                                | 635 (22.33%)   |  |
| DROPPED MEMBERS  |    |                                                | NON BINARY                            | 0 (0.00%)      |  |
|                  |    |                                                | PREFER NOT TO ANSWER                  | 0 (0.00%)      |  |
| DECEASED         | 5  |                                                |                                       | · · · · · ·    |  |
| CLUB CANCELLED   | 19 | CLICK HERE FOR CUMULATIVE                      | TOTAL FAMILY UNIT MEMBERS             | 1,767          |  |
| OTHER            | 59 | MEMBERSHIP DATA                                |                                       |                |  |
| TOTAL            | 83 |                                                | FAMILY MEMBERS PAYING HALF DUES 1,289 |                |  |
|                  |    |                                                |                                       |                |  |

Results as of: 11/30/2021