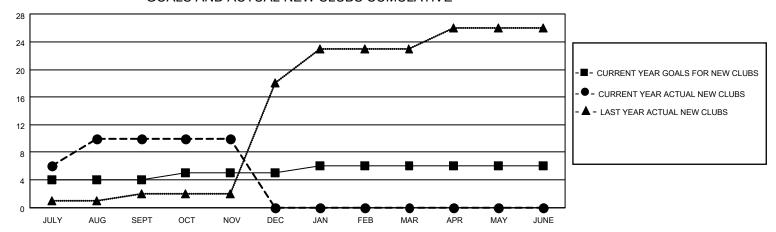

### District 315B2

| Clubs                 |               |           |               | Members               |                        |                         |                                                    |
|-----------------------|---------------|-----------|---------------|-----------------------|------------------------|-------------------------|----------------------------------------------------|
| RESULTS FOR 2021-2022 |               |           |               | RESULTS FOR 2021-2022 |                        |                         |                                                    |
| QUARTER               | NEW CLUB GOAL | NEW CLUBS | DROPPED CLUBS | QUARTER MEME          | BER GROWTH NET<br>GOAL | MEMBER GROWTH<br>ACTUAL | DROPPED<br>MEMBERS ACTUAL<br>(including transfers) |
| JULY/AUG/SEPT         | 4             | 10        | 1             | JULY/AUG/SEPT         | 40                     | 371                     | 60                                                 |
| OCT/NOV/DEC           | 1             | 0         | 0             | OCT/NOV/DEC           | 18                     | 56                      | 23                                                 |
| JAN/FEB/MAR           | 1             | 0         | 0             | JAN/FEB/MAR           | 16                     | 0                       | 0                                                  |
| APR/MAY/JUNE          | 0             | 0         | 0             | APR/MAY/JUNE          | 0                      | 0                       | 0                                                  |

#### GOALS AND ACTUAL NEW CLUBS CUMULATIVE

Results as of: 11/30/2021